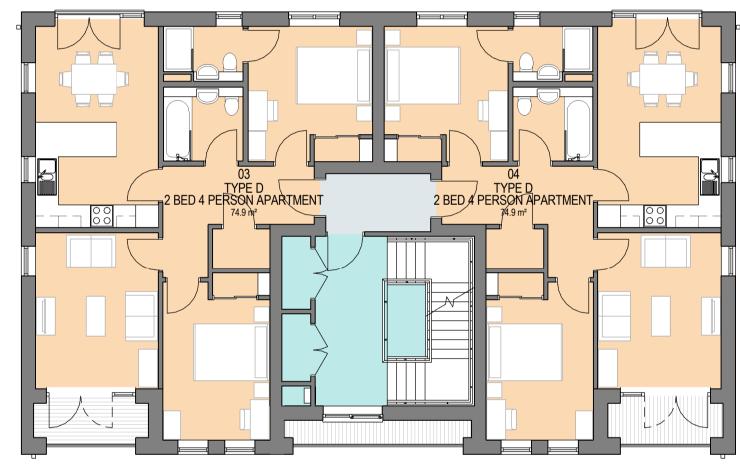

**SECOND FLOOR PLAN** 

1:100

FIRST FLOOR PLAN 1:100

**GROUND FLOOR PLAN** 1:100

FRONT ELEVATION FACING COURTYARD PARKING 1:100

SIDE ELEVATION - FACING PATTERN HOUSE 1:100

**SIDE ELEVATION - FACING PHASE 1** 

184.0 m<sup>2</sup>

551.9 m<sup>2</sup>

Scale Bars TO BE USED ONLY AS GUIDANCE

2 BED 4 PERSON APARTMENT

00 - Ground Floor

02 - Second Floor

01 - First Floor

Grand total