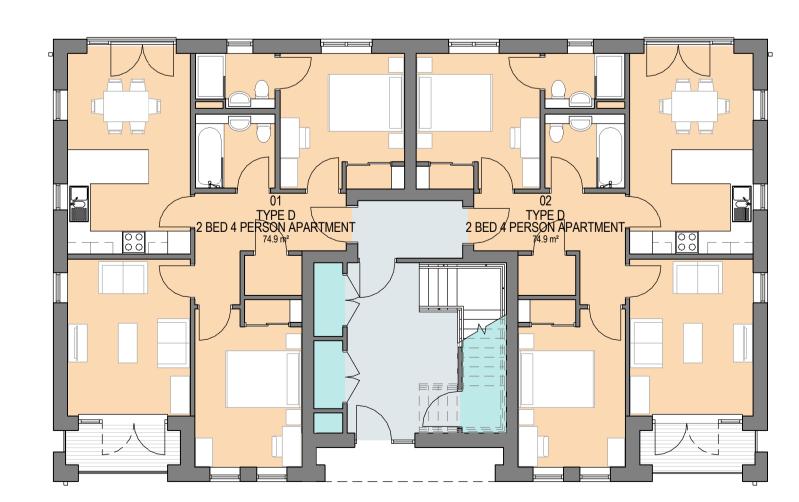

**SECOND FLOOR PLAN** 

1:100

FIRST FLOOR PLAN 1:100

**GROUND FLOOR PLAN** 1:100

FRONT ELEVATION FACING COURTYARD PARKING 1:100

SIDE ELEVATION - FACING PATTERN HOUSE 1:100

**SIDE ELEVATION - FACING PHASE 1** 

184.0 m<sup>2</sup>

551.9 m<sup>2</sup>

Scale Bars TO BE USED ONLY AS GUIDANCE

2 BED 4 PERSON APARTMENT

00 - Ground Floor

02 - Second Floor

01 - First Floor

Grand total