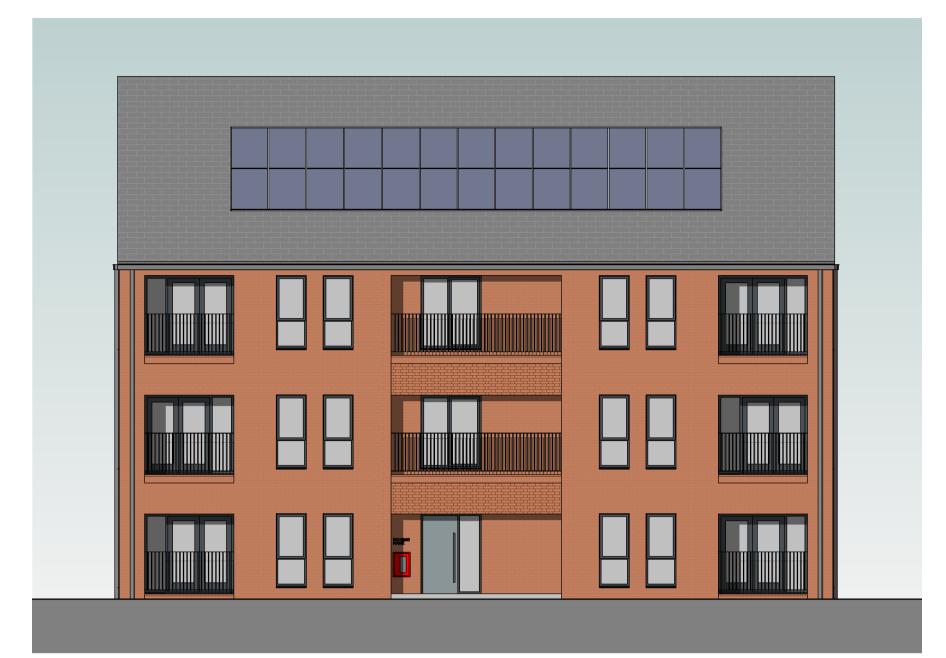

**SECOND FLOOR PLAN** 

1:100

FIRST FLOOR PLAN 1:100

**GROUND FLOOR PLAN** 1:100

FRONT ELEVATION FACING COURTYARD PARKING 1:100

SIDE ELEVATION - FACING PATTERN HOUSE 1:100

**SIDE ELEVATION - FACING PHASE 1** 

**REAR ELEVATION - FACING THE RIVER TAME** 

Rev Description By Date

MOSSCARE ST VINCENTS'
HOUSING GROUP

The Contractor is to check all dimensions and conditions on site before commencing. Do not scale from this drawing.

red multi brick
2. Roof - Artificial slate effect tile

metal guarding, grey

1. Walls – Brick, multi red to match Phase 1. Areas of feature brickwork to be flemish bond in the same

184.0 m<sup>2</sup> 184.0 m<sup>2</sup>