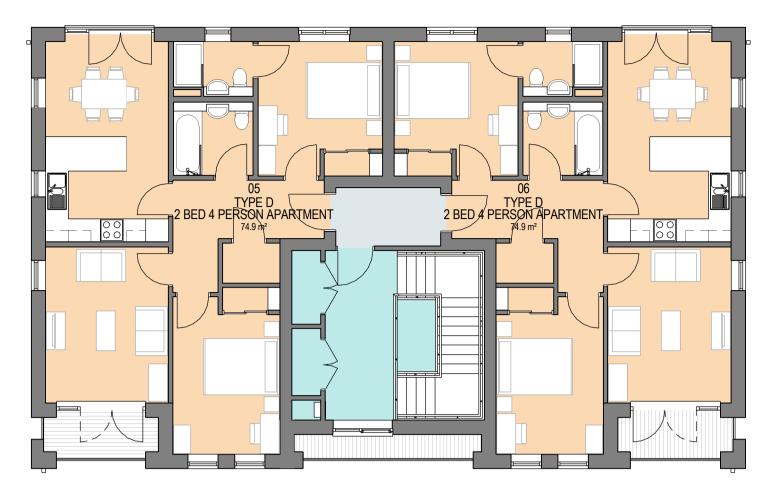

**SECOND FLOOR PLAN** 

1:100

FIRST FLOOR PLAN 1:100

**GROUND FLOOR PLAN** 1:100

FRONT ELEVATION FACING COURTYARD PARKING 1:100

SIDE ELEVATION - FACING PATTERN HOUSE 1:100

**SIDE ELEVATION - FACING PHASE 1** 

184.0 m<sup>2</sup>

551.9 m<sup>2</sup>

Scale Bars TO BE USED ONLY AS GUIDANCE

2 BED 4 PERSON APARTMENT

00 - Ground Floor

02 - Second Floor

01 - First Floor

Grand total